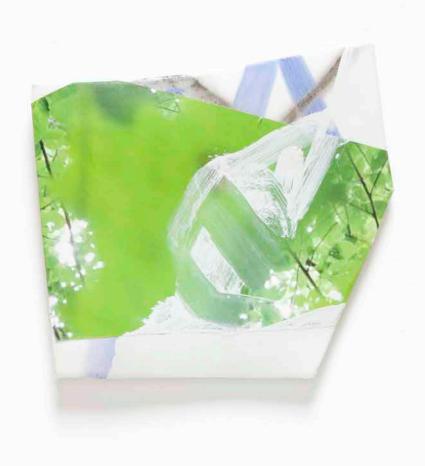

By the end of my fellowship I had over twenty glazed porcelain polygons. I had intended them to be stand-alone ceramic paintings, but as striking as they were something was missing. Over the following ten years I would regularly pull them out from the corner of my studio to see if I could make something of these beautiful but unfulfilled objects. During that time my painting became increasingly involved with photography as a means of bringing observation of the world to my abstract painting process. When I revisted the ceramic tiles last winter, I found an unlikely magnetism between the ceramic polygons and photographic details of foliage – this became the basis for these 22 paintings.