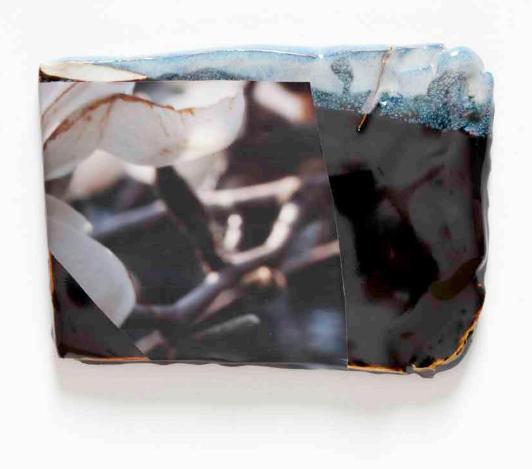

By the end of my fellowship I had over twenty glazed porcelain polygons. I had intended them to be stand-alone ceramic paintings, but as striking as they were something was missing. Over the following ten years I would regularly pull them out from the corner of my studio to see if I could make something of these beautiful but unfulfilled objects. During that time my painting became increasingly involved with photography as a means of bringing observation of the world to my abstract painting process. When I revisted the ceramic tiles last winter, I found an unlikely magnetism between the ceramic polygons and photographic details of foliage – this became the basis for these 22 paintings.