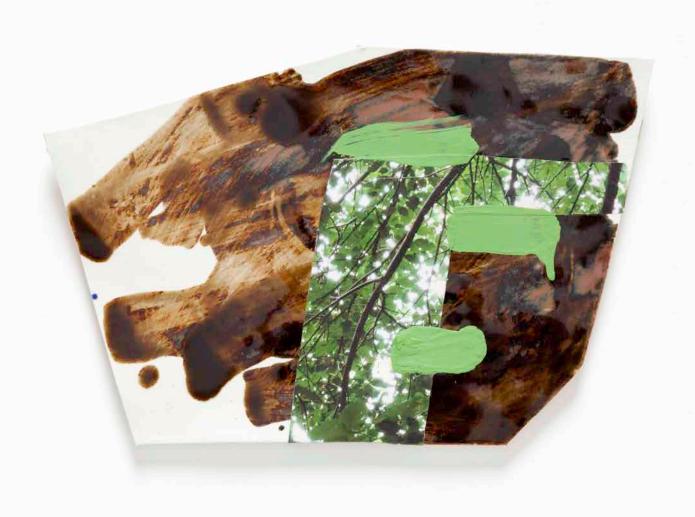

By the end of my fellowship I had over twenty glazed porcelain polygons. I had intended them to be stand-alone ceramic paintings, but as striking as they were something was missing. Over the following ten years I would regularly pull them out from the corner of my studio to see if I could make something of these beautiful but unfulfilled objects. During that time my painting became increasingly involved with photography as a means of bringing observation of the world to my abstract painting process. When I revisted the ceramic tiles last winter, I found an unlikely magnetism between the ceramic polygons and photographic details of foliage – this became the basis for these 22 paintings.