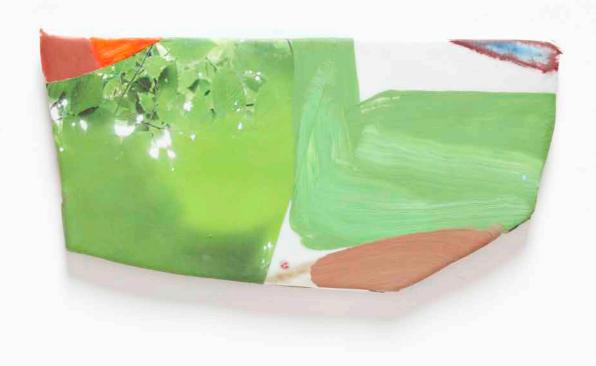

By the end of my fellowship I had over twenty glazed porcelain polygons. I had intended them to be stand-alone ceramic paintings, but as striking as they were something was missing. Over the following ten years I would regularly pull them out from the corner of my studio to see if I could make something of these beautiful but unfulfilled objects. During that time my painting became increasingly involved with photography as a means of bringing observation of the world to my abstract painting process. When I revisted the ceramic tiles last winter, I found an unlikely magnetism between the ceramic polygons and photographic details of foliage – this became the basis for these 22 paintings.