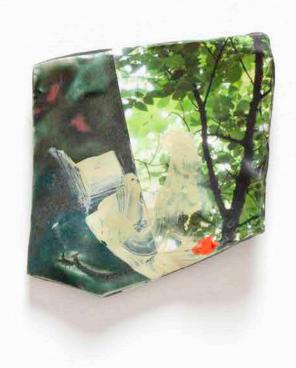

By the end of my fellowship I had over twenty glazed porcelain polygons. I had intended them to be stand-alone ceramic paintings, but as striking as they were something was missing. Over the following ten years I would regularly pull them out from the corner of my studio to see if I could make something of these beautiful but unfulfilled objects. During that time my painting became increasingly involved with photography as a means of bringing observation of the world to my abstract painting process. When I revisted the ceramic tiles last winter, I found an unlikely magnetism between the ceramic polygons and photographic details of foliage – this became the basis for these 22 paintings.