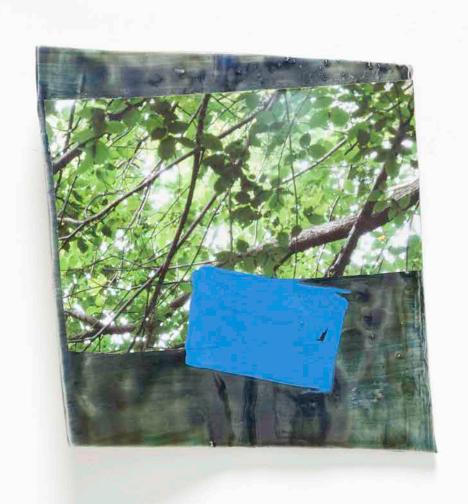

By the end of my fellowship I had over twenty glazed porcelain polygons. I had intended them to be stand-alone ceramic paintings, but as striking as they were something was missing. Over the following ten years I would regularly pull them out from the corner of my studio to see if I could make something of these beautiful but unfulfilled objects. During that time my painting became increasingly involved with photography as a means of bringing observation of the world to my abstract painting process. When I revisted the ceramic tiles last winter, I found an unlikely magnetism between the ceramic polygons and photographic details of foliage – this became the basis for these 22 paintings.